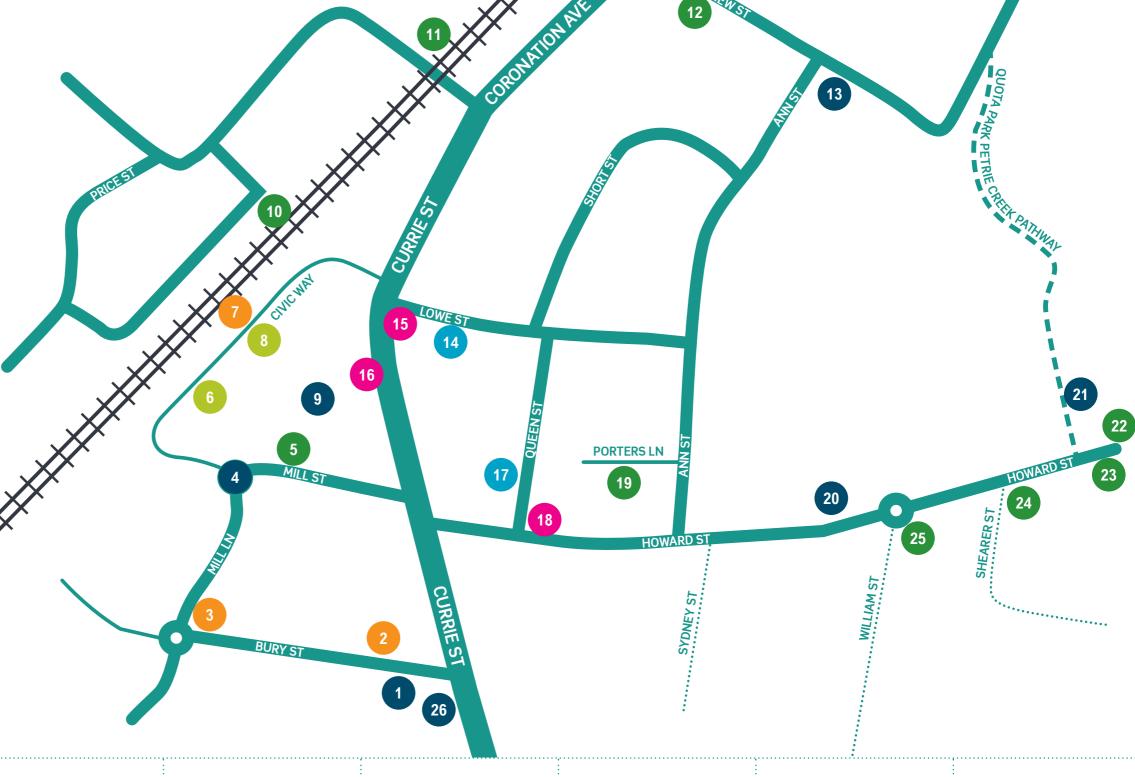

### Howard Street Wall Gallery

Artists: Tia Carrigan, Jack MacRae, Courtney Scheu and Itamar Freed, EJ Zyla, Odessa Mahony-de Vries, Peta O'Hara, Kim Herringe, Alison Mooney, Bridgette Chilli Davis, Thom Stuart, Lauren Jones, Mieke van den Berg, 2021 59 - 73 Howard Street