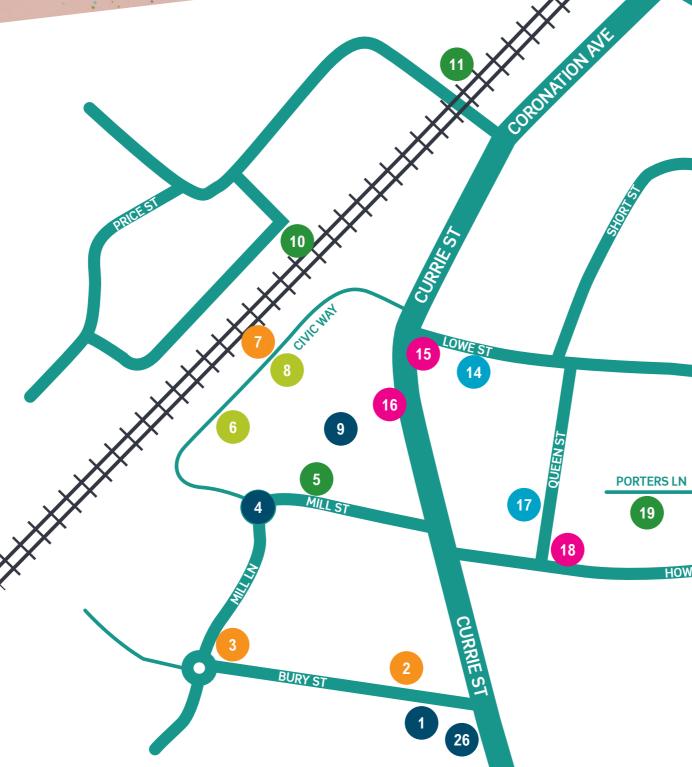

# Nambour **Public Art Trail**

# Nambour **Public Art Trail**

- Street Art Nambour
- Private/Developer
- Sunshine Coast Council
- Community/ Sunshine Coast Council
  - Drawn Together/ Sunshine Coast Council
  - Horizon/ Sunshine Coast Council